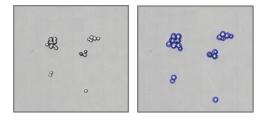

## Advanced counting – Declustering technique

### Count clumped and irregular-shaped cells with declustering technique easily and accurately.

- Individual counts of aggregated and irregular-shaped cells
- Accurate count based on cell sizes and shapes
- Debris exclusion from results