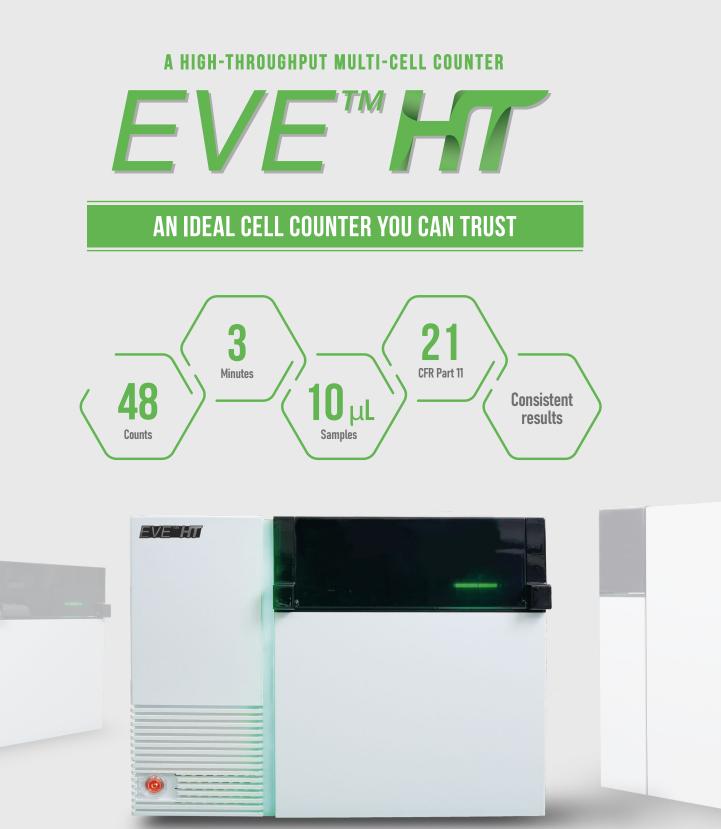

**G**encur

The EVE<sup>™</sup>-HT is a high-throughput automated multiple cell counter, providing 48-sample counting in just 3 minutes to analyze cell lines. With small sample volume and extended capacity, the EVE™-HT provides accurate cell counting and viability measurements.

### 48 counts at a time

- Counting up to 48 samples at once
- 3 minutes to count 48 samples
- Results available in just 3 minutes

Only 10 µL of sample volume required - More than enough to count your cells in each channel

#### Minimizing possible user variation

- Consistent results regardless of users

# Fulfilling 21 CFR Part 11 Compliance

The EVE<sup>™</sup>-HT regulates electronic records and signature by only allowing specific user(s) to modify data. Every action of user is recorded in an audit trail, while date, time and specific details are displayed.