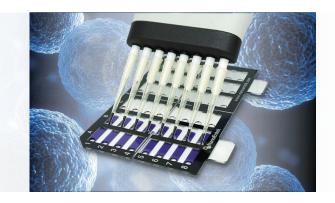

### 48 counts at a time

- Counting up to 48 samples at once
- 3 minutes to count 48 samples
- Results available in just 3 minutes

Only 10 µL of sample volume required - More than enough to count your cells in each channel